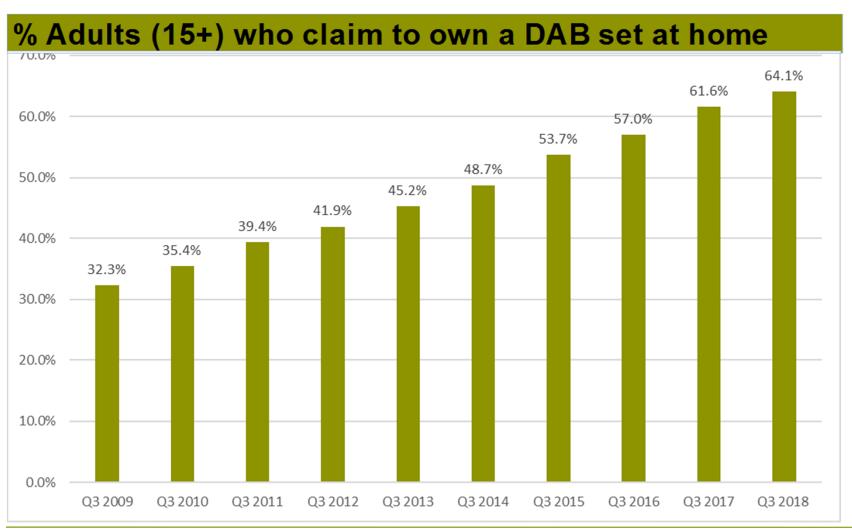

|
| All Digital | 48.1  | 49.0  | 51.4  |
|             |       |       |       |
| DAB         | 37.3  | 37.2  | 39.1  |
|             |       |       |       |
| DTV         | 4.4   | 4.0   | 3.9   |
|             |       |       |       |
| Online/App  | 6.4   | 7.7   | 8.4   |

#### **All Commercial Radio**

|             | Q3 17 | Q2 18 | Q3 18 |
|-------------|-------|-------|-------|
| AM/FM       | 50.5  | 48.5  | 46.3  |
|             |       |       |       |
| All Digital | 49.5  | 51.5  | 53.7  |
|             |       |       |       |
| DAB         | 35.3  | 36.2  | 38.0  |
|             |       |       |       |
| DTV         | 5.6   | 5.4   | 5.7   |
|             |       |       |       |
| Online/App  | 8.6   | 9.9   | 10.1  |



Quarter 3, 2018 - October 24th 2018





#### Quarter 3, 2018 - October 24th 2018

#### % who claim to listen via a mobile phone or tablet at least once per month