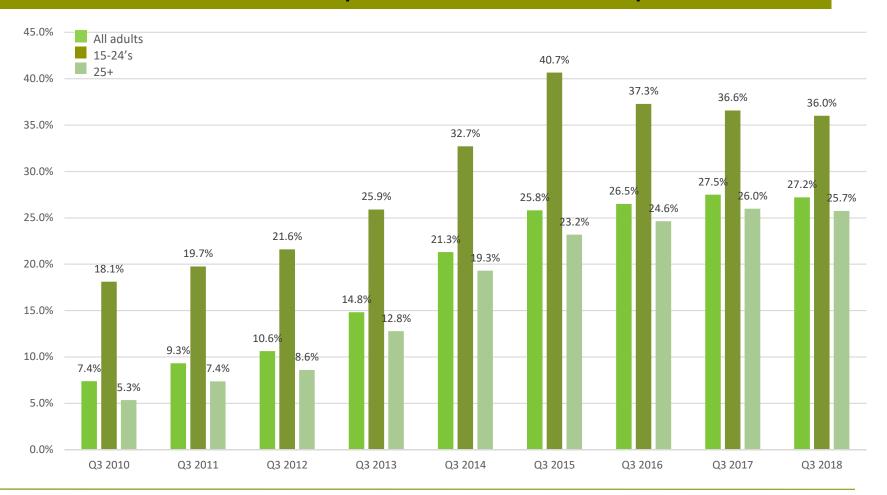

|             |       |       |       |
| DTV         | 4.4   | 4.0   | 3.9   |
|             |       |       |       |
| Online/App  | 6.4   | 7.7   | 8.4   |

#### **All Commercial Radio**

|             | Q3 17 | Q2 18 | Q3 18 |
|-------------|-------|-------|-------|
| AM/FM       | 50.5  | 48.5  | 46.3  |
|             |       |       |       |
| All Digital | 49.5  | 51.5  | 53.7  |
|             |       |       |       |
| DAB         | 35.3  | 36.2  | 38.0  |
|             |       |       |       |
| DTV         | 5.6   | 5.4   | 5.7   |
|             |       |       |       |
| Online/App  | 8.6   | 9.9   | 10.1  |



Quarter 3, 2018 - October 24th 2018





#### Quarter 3, 2018 - October 24th 2018

#### % who claim to listen via a mobile phone or tablet at least once per month